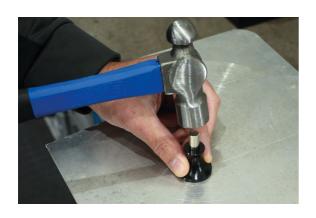

## **Optical Centre Punch Set - 3pc**

A super accurate centre punch system that ensures your centre dot is placed in exactly the right place. Ideal when trying to centre pop panels, blocks, studs prior to drilling. Simply use the anti-slip body with the optical magnifier to identify exactly where you want you centre dot and then use the punch in place of the magnifier to produce your mark.

## **Additional Information**

- Ideal for fast & accurate marking out on flat surfaces.
- 9x magnification optical magnifier with cross hairs to find dead centre.
- · Features an SUJ2 alloy steel punch.
- Kit base equipped with O-ring to provide anti-slip function.
- · NOTE: When centre popping broken studs & bolts ensure the surface has been filed flat & flush prior to use.