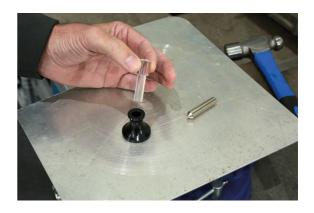

## **Optical Centre Punch Set - 3pc**

A super accurate centre punch system that ensures your centre dot is placed in exactly the right place. Ideal when trying to centre pop panels, blocks, studs prior to drilling. Simply use the anti-slip body with the optical magnifier to identify exactly where you want you centre dot and then use the punch in place of the magnifier to produce your mark.

## **Additional Information**

- Ideal for fast & accurate marking out on flat surfaces.
- 9x magnification optical magnifier with cross hairs to find dead centre.
- · Features an SUJ2 alloy steel punch.
- Kit base equipped with O-ring to provide anti-slip function.
- · NOTE: When centre popping broken studs & bolts ensure the surface has been filed flat & flush prior to use.