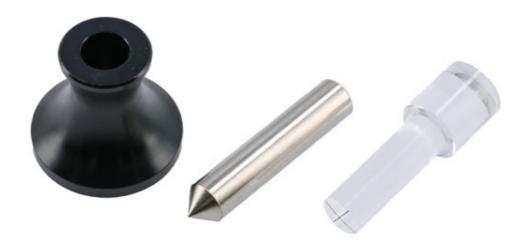

## **Optical Centre Punch Set - 3pc**

A super accurate centre punch system that ensures your centre dot is placed in exactly the right place. Ideal when trying to centre pop panels, blocks, studs prior to drilling. Simply use the anti-slip body with the optical magnifier to identify exactly where you want you centre dot and then use the punch in place of the magnifier to produce your mark.

## **Additional Information**

- Ideal for fast & accurate marking out on flat surfaces.
- 9x magnification optical magnifier with cross hairs to find dead centre.
- · Features an SUJ2 alloy steel punch.
- Kit base equipped with O-ring to provide anti-slip function.
- · NOTE: When centre popping broken studs & bolts ensure the surface has been filed flat & flush prior to use.