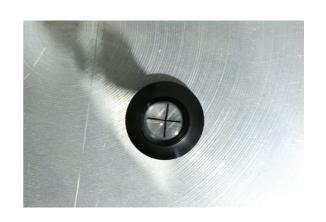

## **Optical Centre Punch Set - 3pc**

A super accurate centre punch system that ensures your centre dot is placed in exactly the right place. Ideal when trying to centre pop panels, blocks, studs prior to drilling. Simply use the anti-slip body with the optical magnifier to identify exactly where you want you centre dot and then use the punch in place of the magnifier to produce your mark.

## **Additional Information**

- Ideal for fast & accurate marking out on flat surfaces.
- 9x magnification optical magnifier with cross hairs to find dead centre.
- · Features an SUJ2 alloy steel punch.
- Kit base equipped with O-ring to provide anti-slip function.
- · NOTE: When centre popping broken studs & bolts ensure the surface has been filed flat & flush prior to use.