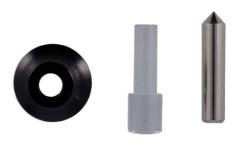

## **Optical Centre Punch Set - 3pc**

A super accurate centre punch system that ensures your centre dot is placed in exactly the right place. Ideal when trying to centre pop panels, blocks, studs prior to drilling. Simply use the anti-slip body with the optical magnifier to identify exactly where you want you centre dot and then use the punch in place of the magnifier to produce your mark.

## **Additional Information**

- Ideal for fast & accurate marking out on flat surfaces.
- 9x magnification optical magnifier with cross hairs to find dead centre.
- · Features an SUJ2 alloy steel punch.
- Kit base equipped with O-ring to provide anti-slip function.
- · NOTE: When centre popping broken studs & bolts ensure the surface has been filed flat & flush prior to use.