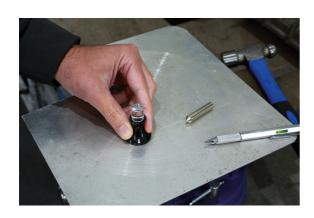

## **Optical Centre Punch Set - 3pc**

A super accurate centre punch system that ensures your centre dot is placed in exactly the right place. Ideal when trying to centre pop panels, blocks, studs prior to drilling. Simply use the anti-slip body with the optical magnifier to identify exactly where you want you centre dot and then use the punch in place of the magnifier to produce your mark.